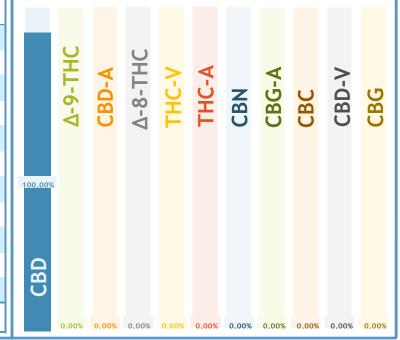

## CBD /

| Cannabinoids By Weight: |      |       |
|-------------------------|------|-------|
| Cannabinoids            | mg/g | %     |
| CBD                     | 0.73 | 0.07% |
| Δ-9-THC                 | ND   | ND    |
| CBD-A                   | ND   | ND    |
| Δ-8-THC                 | ND   | ND    |
| THC-V                   | ND   | ND    |
| THC-A                   | ND   | ND    |
| CBN                     | ND   | ND    |
| CBG-A                   | ND   | ND    |
| CBC                     | ND   | ND    |
| CBD-V                   | ND   | ND    |
| CBG                     | ND   | ND    |
| Total mg/g              | 0.73 |       |

## Percentage of Total Cannabinoids

- This report is digitally signed and will only be considered valid if the signature is intact.
- This report may not be published without the consent of Botanica Testing Inc..
- This report shall not be reproduced without written approval from Botanica Testing Inc.
- Results relate only to the material and batch number analyzed.
- $Total\ THC = (THC-A*0.877)+THC$   $Total\ CBD = (CBD-A*0.877)+CBD$